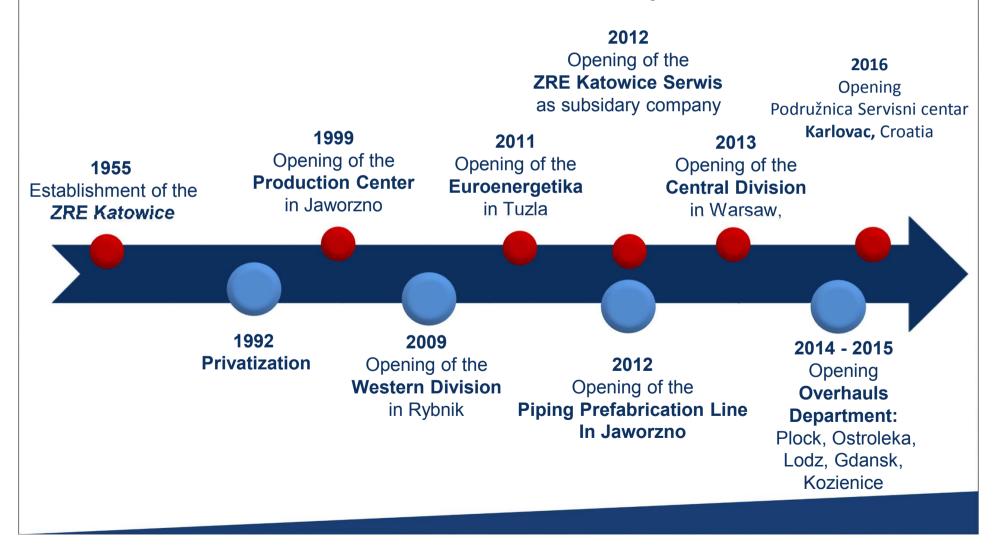

# History

### On the market since 60 years

- HQ: Katowice, Poland
- Production Centre: Jaworzno, Poland
- Western Department: Rybnik, Poland
- Central Department: Warszawa, Poland **Overhauls Department:** Ostroleka, Lodz, Kozienice, Gdansk, Plock, Polska
- English Branch: Winnersh, England
- ZRE Katowice Serwis: Katowice, Poland\*
- Euroenergetika: Tuzla, Bosnia and Hercegovina\*
- Podružnica Servisni centar Karlovac, Croatia