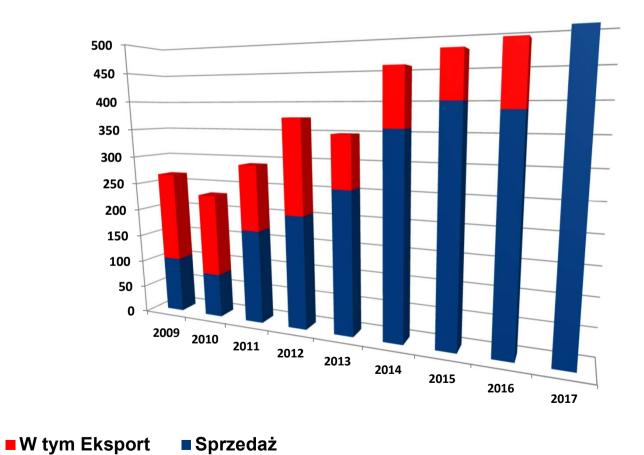

1 842

### employees including:

- Project Managers 8
- Designers / engineers 65
  - Health and safety 5
  - Quality Control, Welding
    - supervision 55
      - Welder 215
    - Welding engineer 18



- One of Europe's most modern machine parks located in an area of 25 000 m2
- Modern CNC machines:

Waldrich–Coburg, Lazzatti, Rafamet, Skoda, Georg–Schenck

- Automated heat-treatment furnace:
  - **C.H.Evensen Industriovner**
- Pipe bending machines using cold method: Schwarze–Robitec
- Induction bending machine up to diameter 1 220mm: Cojafex
- We have specialists in the field of regeneration valves (valves , gate valves , actuators )
- We Realization out repair service warranty and post warranty







## Finance

### 100% private Polish capital Turnover in the year 2016 – 489 Mio PLN





### Local market

### Main clients

- TAURON
- PGE GiEK
- PGNiG Termika
- ENERGA
- ENEA
- EDF
- GDF Suez
- CEZ
- PKN ORLEN
- GRUPA LOTOS
- GRUPA AZOTY
- FORTUM
- VEOLIA
- ALSTOM KONSTAL
- RAFAKO
- POLIMEX

# Who we work with?

### **Foreign markets**

### Main areas of activity

- European Union
- Balkans
- Middle East

### Main clients

- General Electric (Alstom )
- Mitsubishi Hitachi Power System
- Valmet (Metso OY)
- AMEC FOSTER WHEELER(Foster Wheeler)
- Siemens
- Yara Technologies(Strabag Energy Technologies)
- Aalborg Energie Technik
- Leroux & Lotz Technologies
- Babcock Wilcox&Volund



Production and assembly of I&C equipment

Service and diagnostics

NDT and DT testing



- Installation of gas and steam turbines
- Installation of boilers
- Comprehensive erections of boiler an