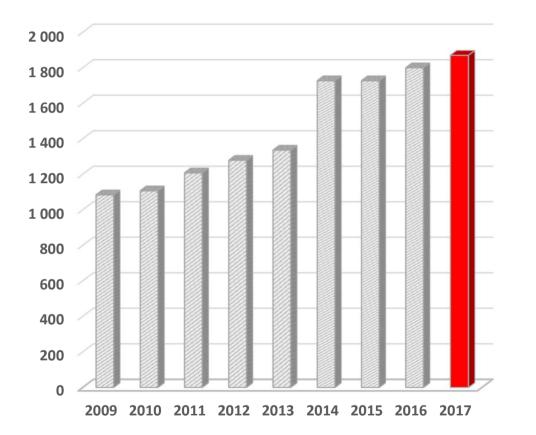

perience

## **Company Profile**

October 2017



## Our core business

### WE ARE STRATEGIC PARTNER ON THE ENERGY, PETROCHEMICAL AND INDUSTRY MARKET





- Assembly of the new unit
- Modernization
- Production



# History

### On the market since 60 years





- HQ: Katowice, Poland
- Production Centre: Jaworzno, Poland
- Western Department: Rybnik, Poland
- Central Department: Warszawa, Poland **Overhauls Department:** Ostroleka, Lodz, Kozienice, Gdansk, Plock, Polska
- English Branch: Winnersh, England
- ZRE Katowice Serwis: Katowice, Poland\*
- Euroenergetika: Tuzla, Bosnia and Hercegovina\*
- Podružnica Servisni centar Karlovac, Croatia

163

100

### Where are we?



T 562 white-collar workers T Subsidiary company 1280 blue-collar workers

555 373

# ZRE KATOWICE

# Our capability



### • More than 1 842

### employees including:

- Project Managers 8
- Designers / engineers 65
  - Health and safety 5
  - Quality Control, Welding
    - supervision 55
      - Welder 215
    - Welding engineer 18



- One of Europe's most modern machine parks located in an area of 25 000 m2
- Modern CNC machines:

Waldrich–Coburg, Lazzatti, Rafamet, Skoda, Georg–Schenck

- Automated heat-treatment furnace:
  - **C.H.Evensen Industriovner**
- Pipe bending machines using cold method: Schwarze–Robitec
- Induction bending machine up to diameter 1 220mm: Cojafex
- We have specialists in the field of regeneration valves (valves , gate valves , actuators )
- We Realization out repair service warranty and post warranty







## Finance

### 100% private Polish capital Turnover in the year 20