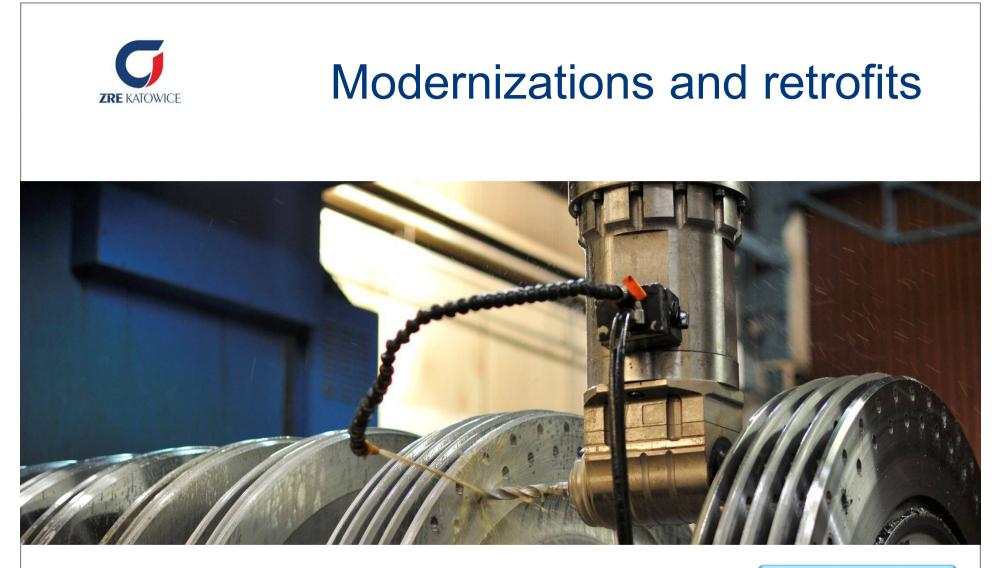

• Extending operation time

TURBINE

- Emissions reduction
- Comprehensive modernizations of the turbine and boiler Island I&C equipment

- Design
- Prefabrication
- Installation
- Commissioning

Prefabrication piping