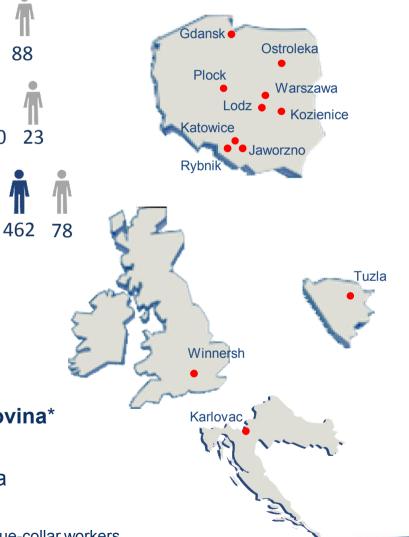

### On the market since 60 years

- HQ: Katowice, Poland
- Production Centre: Jaworzno, Poland
- Western Department: Rybnik, Poland
- Central Department: Warszawa, Poland **Overhauls Department:** Ostroleka, Lodz, Kozienice, Gdansk, Plock, Polska
- English Branch: Winnersh, England
- ZRE Katowice Serwis: Katowice, Poland\*
- Euroenergetika: Tuzla, Bosnia and Hercegovina\*
- Podružnica Servisni centar Karlovac, Croatia

### Where are we?

T 562 white-collar workers T Subsidiary company 1280 blue-collar workers

555 373