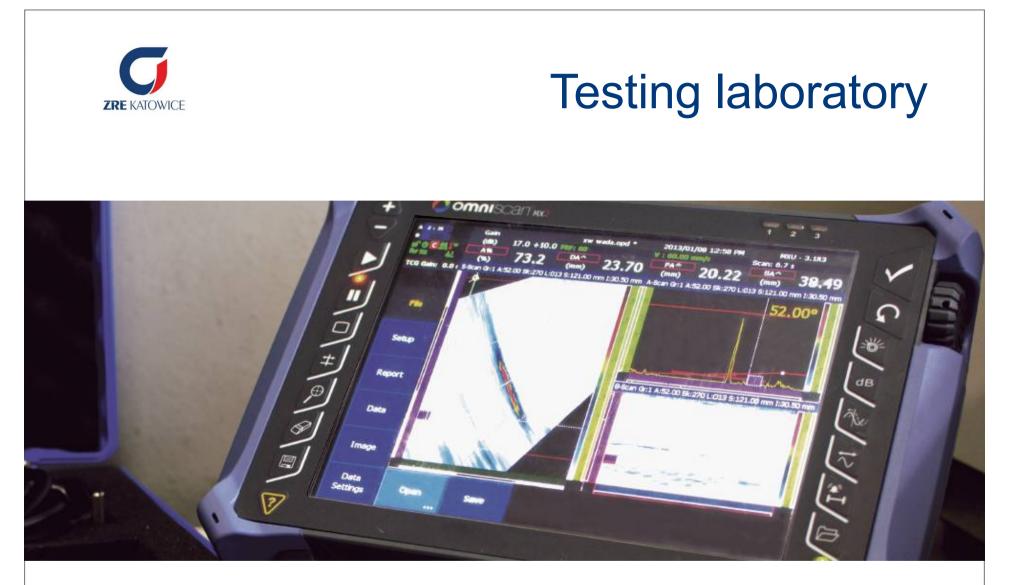

### **Own accredited NDT and DT laboratory**

Certificate of UDT Approval Registry No. LBU- 024/09-15

### Non-destructive testing:

- Radiographic examination
- Ultrasonic testing (PA, TOFD)
- Magnetic particle testing
- Penetration testing
- Ultrasonic thickness testing
- Hardness measurements
- Endoscopic testing, structural and other replica method
- Diagnostic tests and expertise related eration of power equipment