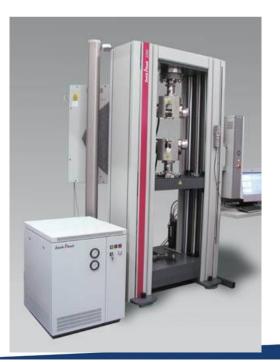

# Laboratory potential

### **Destructive testing:**

- Bending test
- Tensile testing
- Impact testing
- Hardness measurements
- Metallographic examination