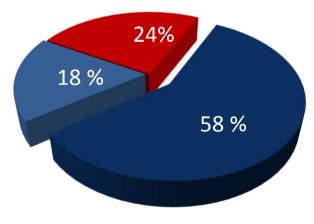

### Where are we?

T 562 white-collar workers T Subsidiary company 1280 blue-collar workers

555 373