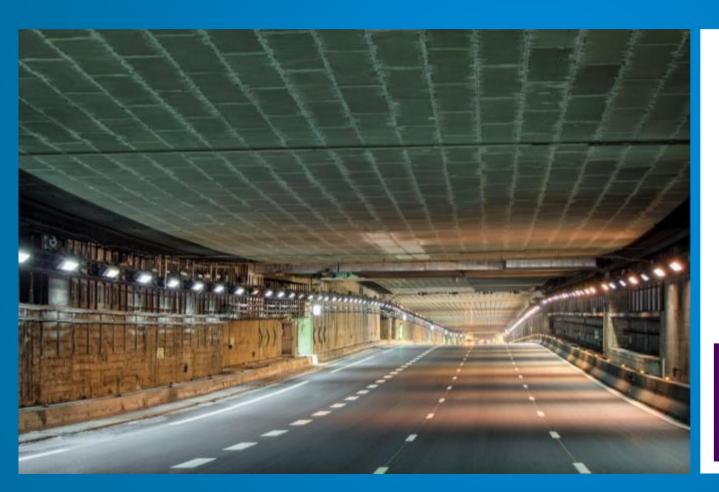

### Fire lining – A1 Landy Tunnel | Paris

Scope of work:

- Fire protection
- Assembly of steel constructions

Client BIS Gerber

**Volume** €1.1 million

**Period** 07.2010 – 10.2013