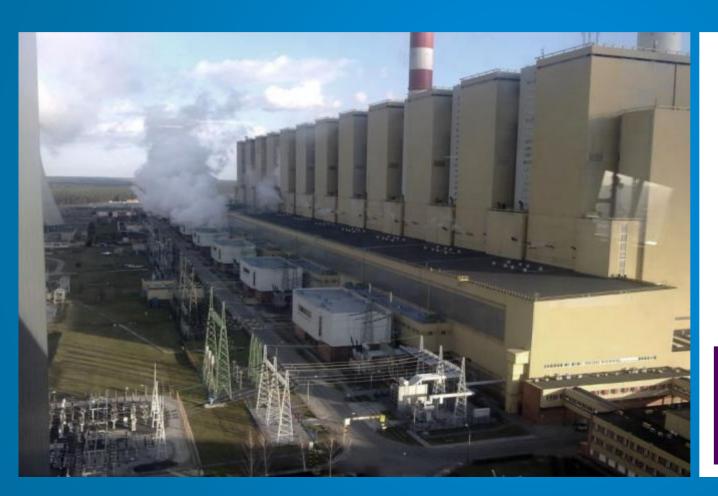

#### **Headquarters and Locations**

Page 3

- For over 26 years, the core business of **Multiserwis Sp. z o.o.** is associated with technical insulation.
- Multiserwis Sp. z o.o. has expanded its business to include the production of supporting structures, metal sheet protective coatings and insulation mattresses, as well as assembly services for the industry and construction sectors, becoming one of the largest enterprises of this sector in Europe.
- In 2013, Multiserwis merged with BIS plettac with the registered office in Ostrzeszów, becoming a leading and the largest enterprise specialising in scaffolding services.
- In 2014, we took over par of the enterprise (BIS Izomar) whose primary business focus is the design and completion of construction projects involving the installation of industrial insulation, industrial facades, and acoustic insulation.

#### A strong partner

- At present, Multiserwis employs more than **3500 employees** at construction sites all over Europe. With revenues totalling PLN 628,1 million in 2016, it is the largest Polish company in the industrial insulation and industrial scaffoldings sectors.
- Safe and timely completion of projects, high quality of services, reliability, and integrity in approaching our Customers are our priorities.
- By choosing us, you gain a strong partner that can guarantee you a complexity of provided services, reliability and professional technical support.