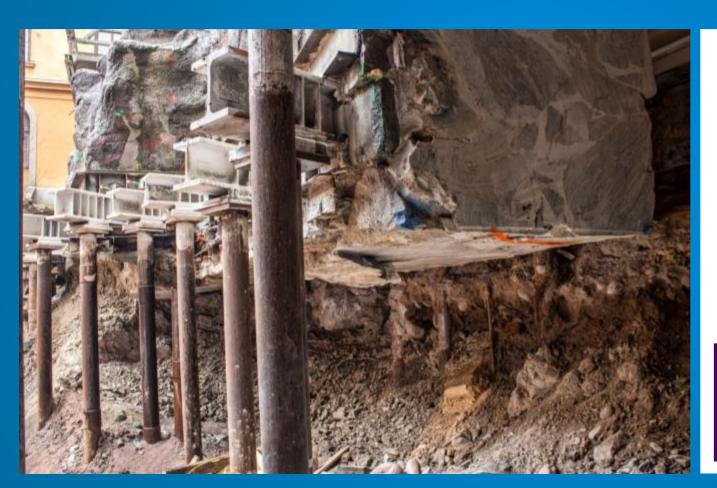

#### BACK-UP ELECTRICAL HEATING

Tanks and pipelines

Feeding hoppers, conveyors

Control and measurement instruments and automation systems

Tanks

Loading (pouring) arms

Driveways

Insulation of boiler pipelines during the modernization of blocks 5, 7, 8, 11, 12, 9 and 10 at the Belchatów Power Station | Poland.

#### Scope of work:

- insulation of boiler pipelines and fittings,
- the insulated area totalled
   350,000 m².

Client Babcock Borsing Steinmüller GMbH

**Volume** million PLN

**Period** 2010 – 2012