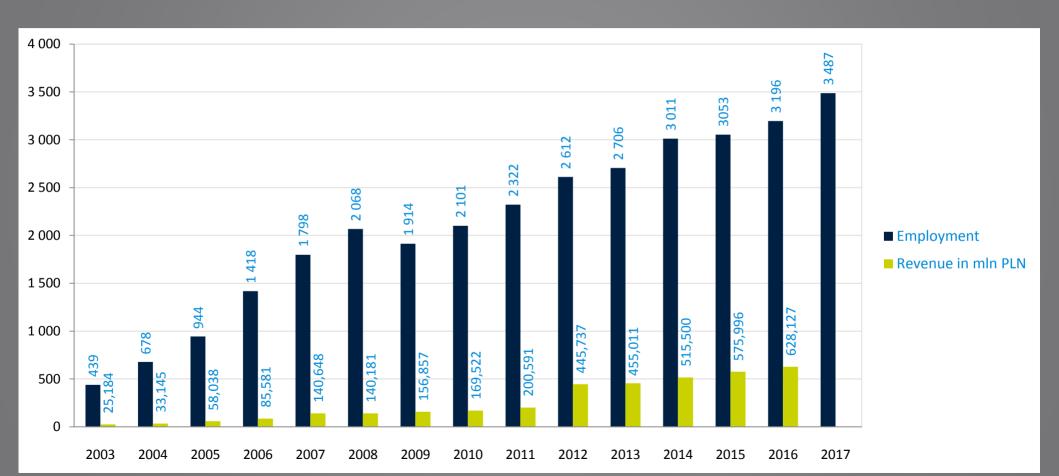

#### A strong partner

- At present, Multiserwis employs more than **3500 employees** at construction sites all over Europe. With revenues totalling PLN 628,1 million in 2016, it is the largest Polish company in the industrial insulation and industrial scaffoldings sectors.
- Safe and timely completion of projects, high quality of services, reliability, and integrity in approaching our Customers are our priorities.
- By choosing us, you gain a strong partner that can guarantee you a complexity of provided services, reliability and professional technical support.