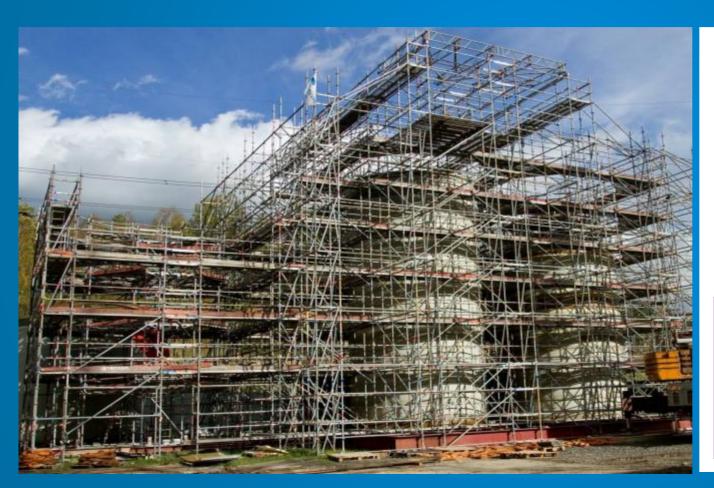

#### Building of the National Symphonic Orchestra of the Polish Radio in Katowice | Poland.

#### Scope of work:

- supporting / working scaffoldings with a platform under the structure of acoustic ceiling and scaffoldings for facade and finishing works:
- modular/facade scaffoldings: 125,000 m<sup>2</sup>/m<sup>3</sup>
- working platform: 2,000 m<sup>2</sup>

**Client** Warbud S.A., Warsaw

**Volume** 1,35M PLN

**Period** 12.2012 – 09.2014