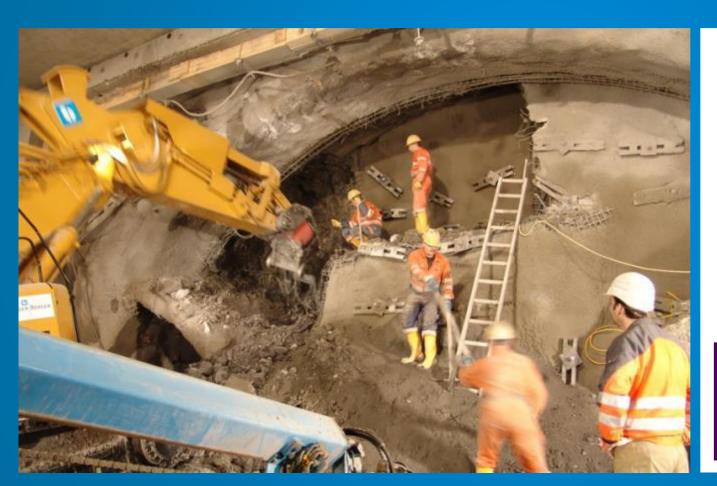

# M&E Installations and Segment Factory – MCG Malmö Citytunnel | Sweden

#### Scope of work:

- Invert and segment production
- Logistic works at segment yard
- Installation of M&E:
- > cable traces,
- fire fighting pipes,
- > grounding rails and handrails

**Client** MCG Citytunnel Group