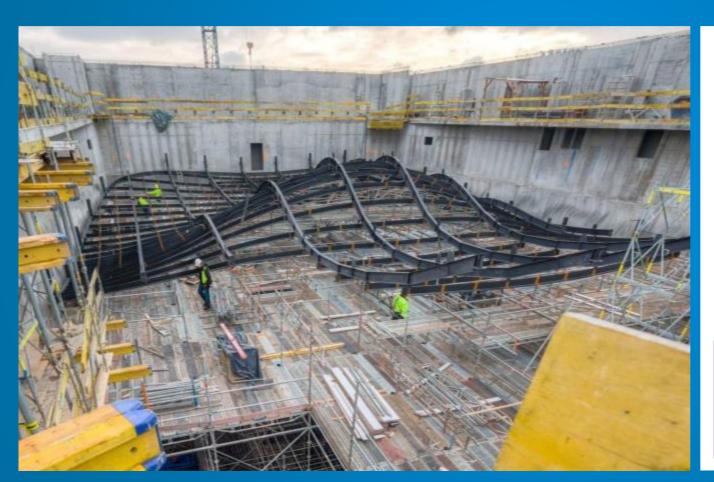

#### BACK-UP ELECTRICAL HEATING

Tanks and pipelines

Feeding hoppers, conveyors

Control and measurement instruments and automation systems

Tanks

Loading (pouring) arms

Driveways

Insulation of boiler pipelines during the modernization of blocks 5, 7, 8, 11, 12, 9 and 10 at the Belchatów Power Station | Poland.

#### Scope of work:

- insulation of boiler pipelines and fittings,
- the insulated area totalled
   350,000 m².

Client Babcock Borsing Steinmüller GMbH

**Volume** million PLN

**Period** 2010 – 2012