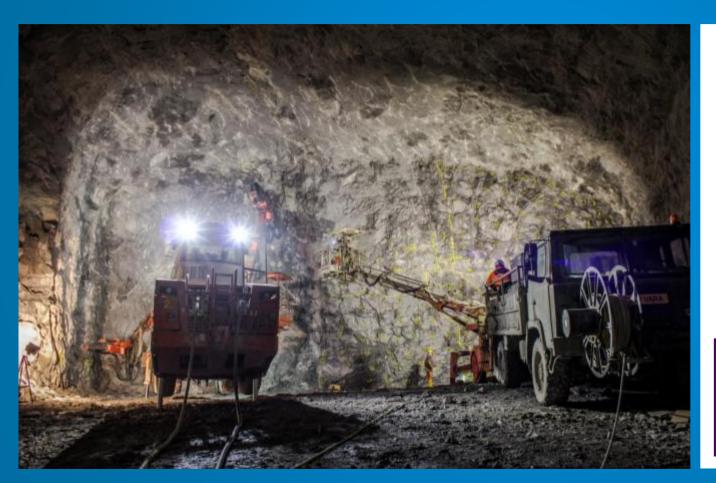

### Excavation works – Vasatunnel Odenplan | Sweden

Scope of work:

- Tunnel drive works
- Shotcreting
- Heavy machine operating
- Carpentry

**Client** Bilfinger Construction

**Volume** €5 million

**Period** 01.2010 – 10.2013

### Excavation works – Wienerwald Tunnel | Austria

Scope of work:

- Heavy machine operating
- Shotcreting
- Concrete and reinforcement works
- TBM operating
- Locksmith works

**Client** JV Porr-Hochtief-Züblin