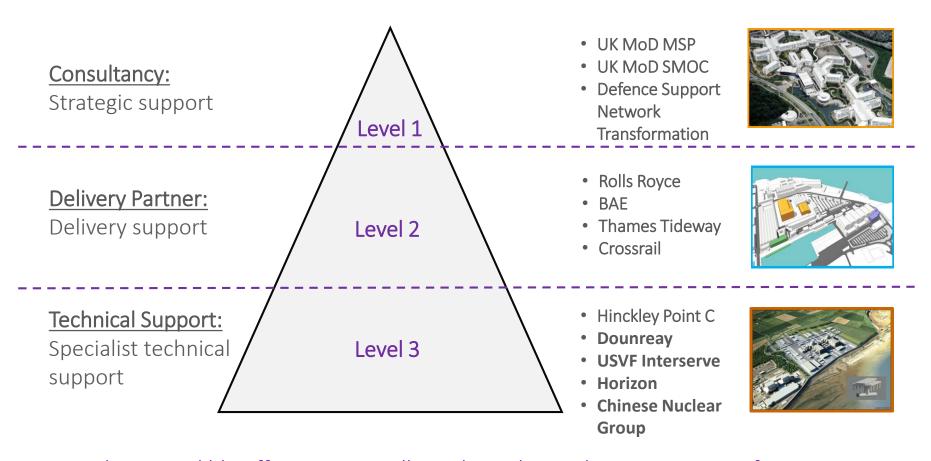

## How we add value - Flexible support models

CH2M offers a wide range of services across consulting, delivery partner and specialist technical services

CH2M has a credible offering across all Levels, and provides a strong mix of experience-based consultancy, 'hands on' delivery, and technical/engineering specialisations

# Level 2 Delivery Partner Services

# Level 3 Specialist Technical Services

- P3M transformation
- Parent Body Organisation (PBO)
- Organisation development
- Strategic advisor
- Technical, Commercial and Financial Advisory
- P3M related governance and assurance
- Asset management and improvement

- Programme and Project delivery management
- Project Controls and Risk Management (inc PMO)
- Commercial Management
- Engineering, Procurement and Construction (EPC) Management
- Site Management and Supervision
- Quality Assurance and control
- Decommissioning/Clean Up
- Waste Management
- Licensing, consenting and permitting
- Plant Modification and Shutdown

- Civil and Structural Engineering
- Concept and Detailed Design
- Specialist Safety management
- Safety Case development and management
- Geotechnical and Seismic investigations
- Specialist Technical/Support
- Life extension and Servicing
- Safety Analysis
- Traffic planning/studies
- Environmental investigation
- Topographical and Ground Investigations
- Flood Defence & Regulatory Support